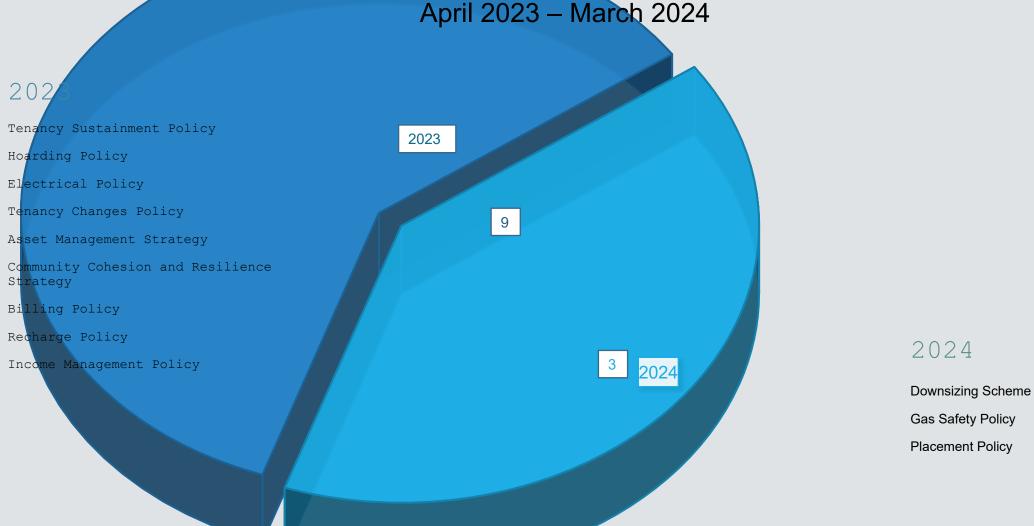

## No. of Strategies/Policy Reviews for Committee Approval 2024-2027

9

June 23

Tenancy Sustainment Policy

**Hoarding Policy** 

Tenancy Changes Policy

Community Cohesion and Resilience Strategy

Billing Policy

#### July 23

**Electrical Policy** 

### September 23

Asset Management Strategy

Recharge Policy

Income Management Policy

6

### JANUARY 24

Placement Policy

#### MARCH 24

Gas Safety Policy
Downsizing Scheme